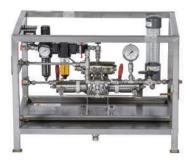

## P1 SERIES LOW VOLUME CHEMICAL INJECTION SKIDS.

Flow Rates from 0.5 litre per day to 175 Litre per Hour.

| •P1-13mm Single Hydraulic Cylinder Skid (Low Flow Air Valve)   | MWP 3,700 psig.  |
|----------------------------------------------------------------|------------------|
| •P1-13mm Single Hydraulic Cylinder Skid (High Flow Air Valve)  | MWP 3,700 psig.  |
| •P1-9.5mm Single Hydraulic Cylinder Skid (Low Flow Air Valve)  | MWP 7,000 psig.  |
| •P1-9.5mm Single Hydraulic Cylinder Skid (High Flow Air Valve) | MWP 7.000 psig.  |
| •P1-7mm Single Hydraulic Cylinder Skid (Low Flow Air Valve)    | MWP 13,000 psig. |
| •P1-7mm Single Hydraulic Cylinder Skid (High Flow Air Valve)   | MWP 13,000 psig. |
| •P1-13mm Double Hydraulic Cylinder Skid (Low Flow Air Valve)   | MWP 3,700 psig.  |
| •P1-13mm Double Hydraulic Cylinder Skid (High Flow Air Valve)  | MWP 3,700 psig.  |
| •P1-9.5mm Double Hydraulic Cylinder Skid (Low Flow Air Valve)  | MWP 7,000 psig.  |
| •P1-9.5mm Double Hydraulic Cylinder Skid (High Flow Air Valve) | MWP 7.000 psig.  |
| •P1-7mm Double Hydraulic Cylinder Skid (Low Flow Air Valve)    | MWP 13,000 psig. |
| •P1-7mm Double Hydraulic Cylinder Skid (High Flow Air Valve)   | MWP 13,000 psig. |

## P2, P3 & P4 MEDIUM TO HIGH VOLUME **CHEMICAL INJECTION/PRESSURE TEST SKIDS**.

Flow Rates up to 33 Litre per min.