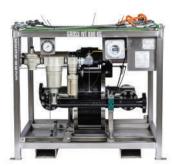

## P2, P3 & P4 MEDIUM TO HIGH VOLUME **CHEMICAL INJECTION/PRESSURE TEST SKIDS**.

Flow Rates up to 33 Litre per min.

#### **P4 SERIES SKIDS:**

•P4-14.5mm Single Hydraulic Cylinder Skid. •P4-10mm Single Hydraulic Cylinder Skid. •P4-8.8mm Single Hydraulic Cylinder Skid. •P4-14.5mm Double Hydraulic Cylinder Skid. •P4-10mm Double Hydraulic Cylinder Skid. •P4-8.8mm Double Hydraulic Cylinder Skid.

#### **P2 SERIES SKIDS:**

| •P2-20mm Double Hydraulic Cylind  | er Skid. |
|-----------------------------------|----------|
| •P2-15mm Double Hydraulic Cylinde | er Skid  |

#### **P3 SERIES SKIDS:**

| •P3-40mm Double Hydraulic Cylinder Skid. | MWP 5,500 psig.  |
|------------------------------------------|------------------|
| •P3-28mm Double Hydraulic Cylinder Skid. | MWP 10,000 psig. |
| •P3-20mm Double Hydraulic Cylinder Skid. | MWP 20,000 psig  |