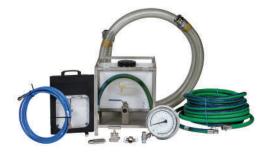

## HYDRAULIC & INSTRUMENTATION ACCESSORIES.

- •Compressed Air Water Separators
- •Compressed Air Desiccant Dryers
- •Air Pressure Relief Valves
- •Liquid Pressure Relief Valves
- •Liquid Calibration Pots
- •Liquid Storage Tanks
- •Air Hose (Hose Package)
- •Suction Chemical Hose (Hose Package)
- •Discharge Chemical Hose (Hose Package)
- •Air/Hydraulic Fittings (X-Overs) (Fittings Package)
- •Air Manifold
- Suction Manifold
- •Discharge Manifold
- •Analogue Pressure Gauges
- •Digital Pressure Gauges
- •Mechanical Chart Recorders
- •Electronic Data Loggers
- •Flow Meters
- •Electrical Test & Measurement

Various Sizes & Pressure Settings Various Sizes & Pressure Settings Various Sizes & Volumes Various Sizes & Volumes Various Sizes & Pressure Ratings Various Ranges Various Ranges Various Ranges Various Ranges Various Ranges