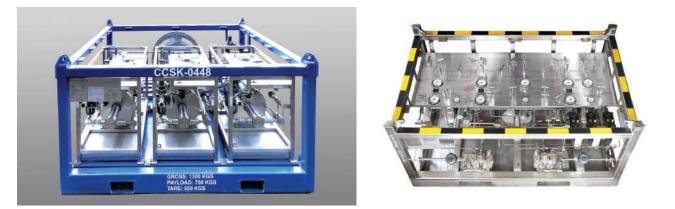

P1 Series Low Volume Chemical Injection Skids.

P2, P3 & P4 Medium to High Volume Chemical Injection/Pressure Test Skids.

P6 High Pressure Fluid Transfer Pumps & Low Pressure Fluid Transfer Pumps. Hydraulic Flushing & Particle Counting Systems.

## P2, P3 & P4 MEDIUM TO HIGH VOLUME **CHEMICAL INJECTION/PRESSURE TEST SKIDS**.

Flow Rates up to 33 Litre per min.