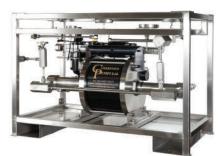

## P6 HIGH PRESSURE FLUID TRANSFER SKIDS & LOW PRESSURE FLUID TRANSFER SKIDS.

Flow Rates up to 901 Litre per min.

### **P6 HIGH PRESSURE FLUID TRANSFER SKIDS:**

•P6-500-120mm Double Cylinder Skid.

•P6-600-150mm Double Cylinder Skid.

MWP 1,500 psig MWP 1,500 psig

## ATEX & NON ATEX DOUBLE DIAPHRAGM LOW PRESSURE FLUID TRANSFER SKIDS:

•1" Diaphragm Pump Skid. MWP 100 psig & 125 psig
•2" Diaphragm Pump Skid. MWP 100 psig & 125 psig
•2" Diaphragm Pump Skid. MWP 240 psig
•3" Diaphragm Pump Skid. MWP 100 & 125 psig